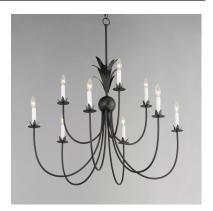

## PRODUCT DESCRIPTION

Effortlessly elegant, the biophilic details that adorn this classic chandelier transports you to an oasis indoors. The design, whether brilliantly gilt in Gold Leaf or hand painted in a dramatically textural Anthracite finish, exudes a timeless quality that is sure to please. The graceful form of these fixtures is constructed of slender metal tubes that sprout from a spherical collector at the center and Off-White metal candle covers that are designed to last.