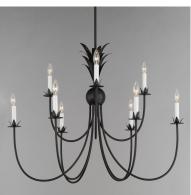

## PRODUCT DESCRIPTION

Effortlessly elegant, the biophilic details that adorn this classic chandelier transports you to an oasis indoors. The design, whether brilliantly gilt in Gold Leaf or hand painted in a dramatically textural Anthracite finish, exudes a timeless quality that is sure to please. The graceful form of these fixtures is constructed of slender metal tubes that sprout from a spherical collector at the center and Off-White metal candle covers that are designed to last.