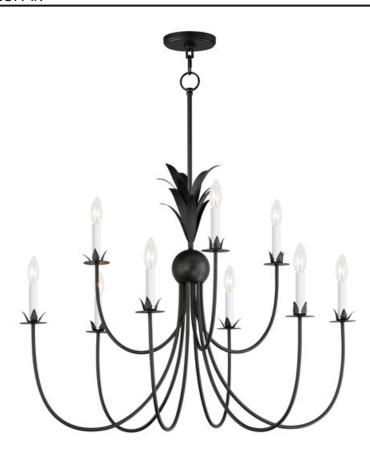

## PRODUCT DESCRIPTION

Effortlessly elegant, the biophilic details that adorn this classic chandelier transports you to an oasis indoors. The design, whether brilliantly gilt in Gold Leaf or hand painted in a dramatically textural Anthracite finish, exudes a timeless quality that is sure to please. The graceful form of these fixtures is constructed of slender metal tubes that sprout from a spherical collector at the center and Off-White metal candle covers that are designed to last.

## **MEASUREMENTS**

DIMENSION : 36" L x 36" W x 28" H

MAX OAH : 70.5" OAH

CANOPY : 5" W x 0.75" H x 5" L

HANGING WEIGHT : 8.8 lb